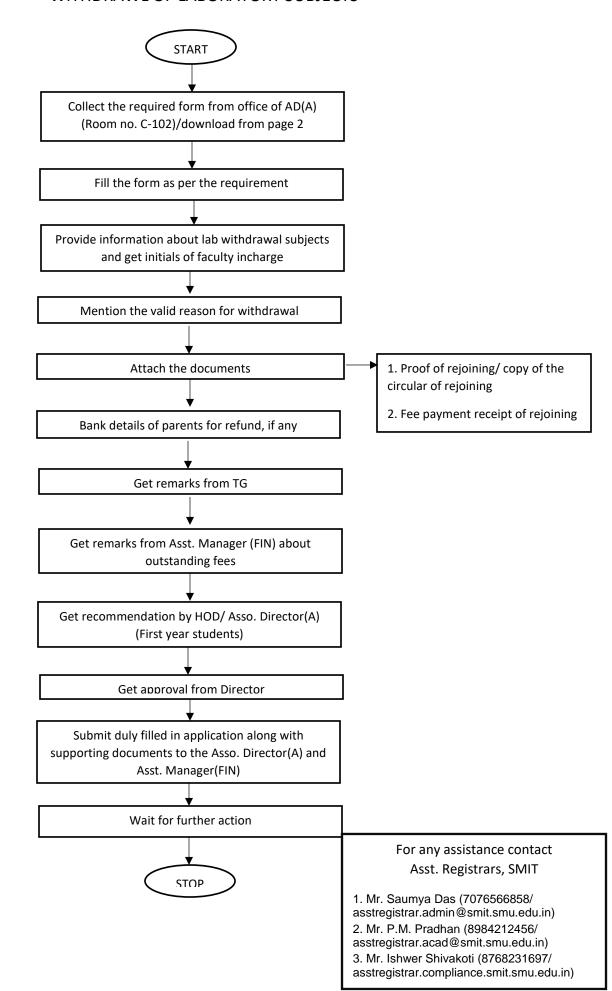

## WITHDRAWL OF LABORATORY SUBJECTS

## APPLICATION FORM FOR WITHDRAWAL OF LABORATORY SUBJECTS (Revised on 01 Aug 2017)

| 1.                              | Name in full:                                                                                                                                                                             | Mr/Ms                                                                                                 | R                                                                                    | Regn. No        |
|---------------------------------|-------------------------------------------------------------------------------------------------------------------------------------------------------------------------------------------|-------------------------------------------------------------------------------------------------------|--------------------------------------------------------------------------------------|-----------------|
| 2.                              | Parent's name (F/M/G#): Dept./Branch                                                                                                                                                      |                                                                                                       |                                                                                      | hone No         |
| 4.                              | Email ID                                                                                                                                                                                  |                                                                                                       | P                                                                                    | hone No.        |
|                                 |                                                                                                                                                                                           |                                                                                                       |                                                                                      |                 |
| <ul><li>5.</li><li>6.</li></ul> | Hosteller/Day scholar. If hosteller, specify the Hostel/Room No:                                                                                                                          |                                                                                                       |                                                                                      |                 |
| 0.                              |                                                                                                                                                                                           |                                                                                                       |                                                                                      |                 |
|                                 | S/No Sub. co                                                                                                                                                                              | de Subject Name                                                                                       | Initials of Faculty incharge                                                         | Semester        |
|                                 | 1                                                                                                                                                                                         |                                                                                                       |                                                                                      |                 |
|                                 | 2                                                                                                                                                                                         |                                                                                                       | COST COST COST COST                                                                  |                 |
|                                 | 3                                                                                                                                                                                         |                                                                                                       |                                                                                      |                 |
| 7                               | Valid reason(s                                                                                                                                                                            | ) for withdrawal of                                                                                   | Lob subjects:                                                                        | ** <sub>1</sub> |
| 7.                              | Valid reason(s) for withdrawal of Lab subjects:                                                                                                                                           |                                                                                                       |                                                                                      |                 |
| 10.<br>11.                      | (ii) Fee payment receipt of Rejoining subjects: Yes/No Total nos. of backlogs:  Bank details of parent for refund, if any to be transferred to (in CAPITAL LETTERS).  Beneficiary:  Bank: |                                                                                                       |                                                                                      |                 |
|                                 | Branch:                                                                                                                                                                                   | A/C No:                                                                                               |                                                                                      | IFSC code:      |
| 12.                             | . Signature of the student: Date:/                                                                                                                                                        |                                                                                                       |                                                                                      |                 |
| 13.                             | Remarks of TG:                                                                                                                                                                            |                                                                                                       |                                                                                      |                 |
| 13.                             | Remarks by Asst. Manager (Fin) about outstanding fees if any:                                                                                                                             |                                                                                                       |                                                                                      |                 |
| 14.                             | Recommended by HOD/ Associate Director (A)*:                                                                                                                                              |                                                                                                       |                                                                                      |                 |
| ASS'<br>2461                    | Duly filled in porting documents. MANAGER (17/246118/2461                                                                                                                                 | in application endorse<br>ts as stated above sha<br>(FIN) for record and fu<br>19/246120 ext: 270, FE | d/approved by the compe<br>Il be submitted to the Ass<br>orther actions. [Contact No | Date:           |
|                                 |                                                                                                                                                                                           |                                                                                                       | ents and HODs for Higher se                                                          |                 |