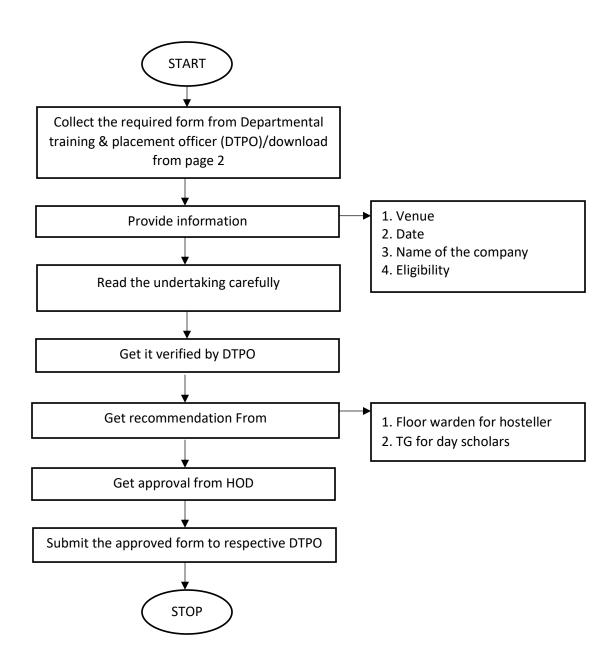

## PERMISSION FOR WALK IN INTERVIEW/ POOL PLACEMENT DRIVE

For any assistance contact Asst. Registrars, SMIT

- Mr. Saumya Das (7076566858/ asstregistrar.admin@smit.smu.edu.in)
- 2. Mr. P.M. Pradhan (8984212456/ asstregistrar.acad@smit.smu.edu.in)
- 3. Mr. Ishwer Shivakoti (8768231697/ asstregistrar.compliance.smit.smu.edu.in)

## Permission cum Undertaking Purpose: Walk-In Interview/Pool Placement Drive

| Venue            | e:                                                                                                                                                                                                                                                                                                                                                                                                                                                                                                                                                                                                                                                                                       | Purpose: Walk-In Interview/Pool Placement Drive Date                                                   |                                           |                           |  |
|------------------|------------------------------------------------------------------------------------------------------------------------------------------------------------------------------------------------------------------------------------------------------------------------------------------------------------------------------------------------------------------------------------------------------------------------------------------------------------------------------------------------------------------------------------------------------------------------------------------------------------------------------------------------------------------------------------------|--------------------------------------------------------------------------------------------------------|-------------------------------------------|---------------------------|--|
| 1. I Mr./MS      |                                                                                                                                                                                                                                                                                                                                                                                                                                                                                                                                                                                                                                                                                          | Reg No                                                                                                 |                                           |                           |  |
|                  |                                                                                                                                                                                                                                                                                                                                                                                                                                                                                                                                                                                                                                                                                          | M-Tech/MCA in                                                                                          | CA inBranch hereby declare the following: |                           |  |
|                  |                                                                                                                                                                                                                                                                                                                                                                                                                                                                                                                                                                                                                                                                                          | I am eligible for the below mentioned companies with respect to the criteria laid down by the company. |                                           |                           |  |
|                  | SI.<br>No                                                                                                                                                                                                                                                                                                                                                                                                                                                                                                                                                                                                                                                                                | Name of the Company                                                                                    | Date                                      | Eligible (Yes/No)         |  |
|                  | 1                                                                                                                                                                                                                                                                                                                                                                                                                                                                                                                                                                                                                                                                                        |                                                                                                        |                                           |                           |  |
|                  | b. I am no                                                                                                                                                                                                                                                                                                                                                                                                                                                                                                                                                                                                                                                                               | ot yet placed in any comp                                                                              | any through any placeme                   | nt drive.                 |  |
|                  |                                                                                                                                                                                                                                                                                                                                                                                                                                                                                                                                                                                                                                                                                          | lly aware that the event                                                                               |                                           | ernal venue (outside SMIT |  |
|                  | d. I have d                                                                                                                                                                                                                                                                                                                                                                                                                                                                                                                                                                                                                                                                              | l. I have obtained consent from my parents to attend the walk-in placement drive.                      |                                           |                           |  |
|                  | e. I have t                                                                                                                                                                                                                                                                                                                                                                                                                                                                                                                                                                                                                                                                              | ken /will obtain due permission from Hostel authorities for my movement.                               |                                           |                           |  |
|                  | <ul> <li>f. I shall make my own travel and accommodation arrangement and will bear all finance burden for attending the drive. My parents/guardian are aware of the same and har given their consent. Absence from SMIT will be considered as leave.</li> <li>g. I hereby declare that I am medically fit for travel &amp; attend the drive.</li> <li>h. Attendance for the missed classes (if any) will be considered after due verification to the T&amp;P cell and approved by respective HOD who will be communicating the grater of attendance to the subject teacher.</li> <li>i. I shall report back to SMIT immediately after the completion of my selection process.</li> </ul> |                                                                                                        |                                           |                           |  |
|                  | in the f                                                                                                                                                                                                                                                                                                                                                                                                                                                                                                                                                                                                                                                                                 | in the form of rejection or selection.                                                                 |                                           |                           |  |
|                  | j. I shall be wholly responsible for my act, conduct, behavior, performance, n<br>fitness, physical fitness, physical security & any type of loss if any during the al<br>from SMIT.                                                                                                                                                                                                                                                                                                                                                                                                                                                                                                     |                                                                                                        |                                           |                           |  |
| 2.               | I hereby re                                                                                                                                                                                                                                                                                                                                                                                                                                                                                                                                                                                                                                                                              | ereby request you to kindly permit me for proceeding on leave for attending the above                  |                                           |                           |  |
|                  | mentioned events.                                                                                                                                                                                                                                                                                                                                                                                                                                                                                                                                                                                                                                                                        |                                                                                                        |                                           |                           |  |
|                  |                                                                                                                                                                                                                                                                                                                                                                                                                                                                                                                                                                                                                                                                                          |                                                                                                        |                                           | Signature of Student      |  |
| Verified by DTPO |                                                                                                                                                                                                                                                                                                                                                                                                                                                                                                                                                                                                                                                                                          | TG (For Day's<br>(After obtaini                                                                        | (For Hostellers)                          | Approved by HOD           |  |