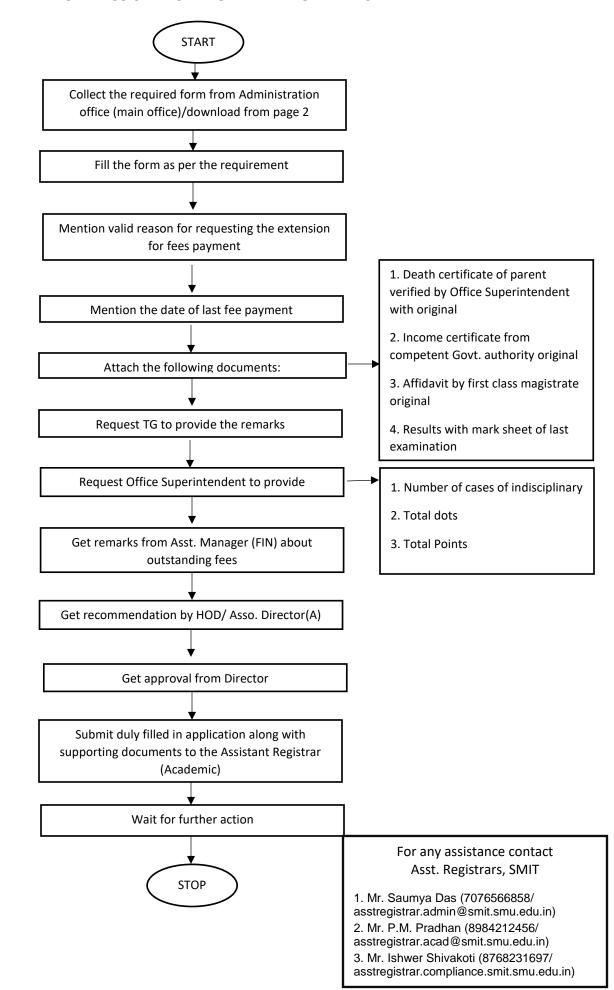

## APPLICATION FORM FOR FINANCIAL ASSISSTANCE FROM BENEVOLENT FUND (Revised on May 2019)

| 1.                                                                                                                                                                                                                                                                                                                                                                                                                                                         | Name in full:                                                                                                                                                                                                                                                                                                            | Mr/Ms      | Regn. No. |          |
|------------------------------------------------------------------------------------------------------------------------------------------------------------------------------------------------------------------------------------------------------------------------------------------------------------------------------------------------------------------------------------------------------------------------------------------------------------|--------------------------------------------------------------------------------------------------------------------------------------------------------------------------------------------------------------------------------------------------------------------------------------------------------------------------|------------|-----------|----------|
| 2.                                                                                                                                                                                                                                                                                                                                                                                                                                                         | Parent's name (F/M/G#):                                                                                                                                                                                                                                                                                                  |            | Phone No. |          |
| 3.                                                                                                                                                                                                                                                                                                                                                                                                                                                         | Dept./Branch                                                                                                                                                                                                                                                                                                             |            | Sem/Sec.  | <b>9</b> |
| 4.                                                                                                                                                                                                                                                                                                                                                                                                                                                         | Email ID                                                                                                                                                                                                                                                                                                                 |            | Phone No. |          |
| 5.                                                                                                                                                                                                                                                                                                                                                                                                                                                         | Hosteller/Day scholar. If hosteller, specify the Hostel/Room No:                                                                                                                                                                                                                                                         |            |           |          |
| 6.                                                                                                                                                                                                                                                                                                                                                                                                                                                         | (i) Valid reason(s) for requesting the extension for fess payment.                                                                                                                                                                                                                                                       |            |           |          |
|                                                                                                                                                                                                                                                                                                                                                                                                                                                            | •••••••••••••••••••••••••••••••••••••••                                                                                                                                                                                                                                                                                  |            |           |          |
|                                                                                                                                                                                                                                                                                                                                                                                                                                                            |                                                                                                                                                                                                                                                                                                                          |            |           |          |
|                                                                                                                                                                                                                                                                                                                                                                                                                                                            | (ii)Date by which the last fees was paid:/                                                                                                                                                                                                                                                                               |            |           |          |
| 7.                                                                                                                                                                                                                                                                                                                                                                                                                                                         | Supporting Documents attached.  (i) Death Certificate of Parent verified by OS with original: Yes/No  (ii) Income Certificate from competent Govt. authority original Yes/No  (iii) Affidavit by First Class Magistrate Original Yes/No  (iv) Results with mark sheet of last examination verified by DCE (Tech): Yes/No |            |           |          |
| 8.                                                                                                                                                                                                                                                                                                                                                                                                                                                         | Total nos. of ba                                                                                                                                                                                                                                                                                                         | acklogs:   |           |          |
| 9.                                                                                                                                                                                                                                                                                                                                                                                                                                                         | Signature of the                                                                                                                                                                                                                                                                                                         | e student: | Date:     | /        |
| 10.<br>11.                                                                                                                                                                                                                                                                                                                                                                                                                                                 | Remarks of TG:                                                                                                                                                                                                                                                                                                           |            |           |          |
|                                                                                                                                                                                                                                                                                                                                                                                                                                                            |                                                                                                                                                                                                                                                                                                                          |            |           |          |
| 12.                                                                                                                                                                                                                                                                                                                                                                                                                                                        | Remarks by Asst. Manager (Fin) about outstanding fees if any:                                                                                                                                                                                                                                                            |            |           |          |
| 13.                                                                                                                                                                                                                                                                                                                                                                                                                                                        | Recommended by HOD/ Associate Director (A)*:                                                                                                                                                                                                                                                                             |            |           |          |
| 14.                                                                                                                                                                                                                                                                                                                                                                                                                                                        | Approved by D                                                                                                                                                                                                                                                                                                            | Director:  | Date:     |          |
| Duly filled in application endorsed/approved by the competent authorities along with supporting documents as stated aboveshall be submitted to the AR(A) for record and further actions. [Contact No: 03592-246145 OR 03592-246117/246118/246119/246120 ext: 270] # F: Father/M: Mother/G: Legal guardian – Strike out whichever is not applicable  * Associate Director (A) only for 1 <sup>st</sup> year students and HODs for Higher semester students. |                                                                                                                                                                                                                                                                                                                          |            |           |          |