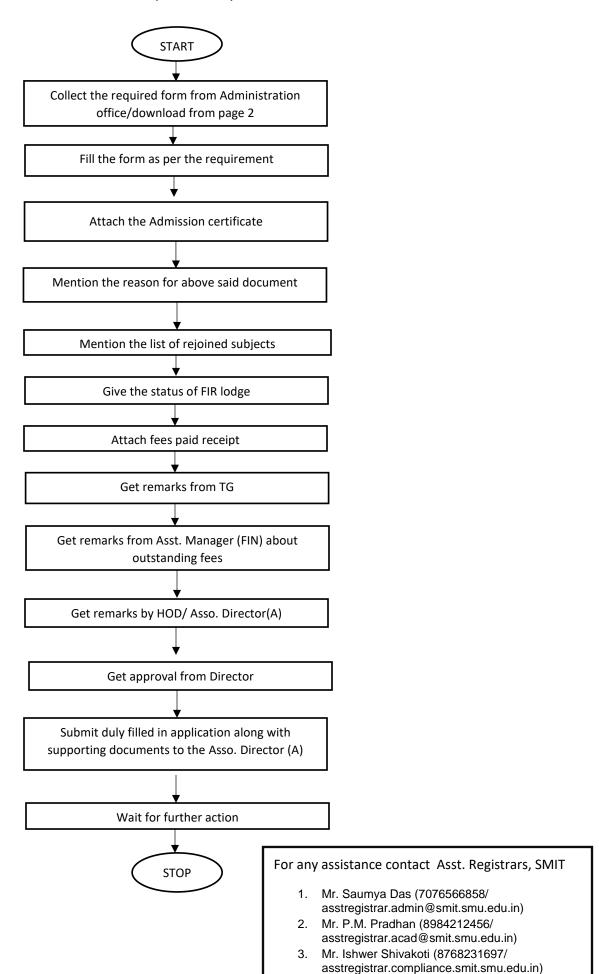

## **DUPLICATE ID/LIBRARY/MESS CARD**

## APPLICATION FORM FOR DUPLICATE ID /LIBRARY/MESS CARD (Revised on May 2019)

| 1.                                                                                                                                                                                                      | Name in full:                                                          | Mr/Ms                                         | Regn. No. |
|---------------------------------------------------------------------------------------------------------------------------------------------------------------------------------------------------------|------------------------------------------------------------------------|-----------------------------------------------|-----------|
| 2.                                                                                                                                                                                                      | Parent's name (F/M/G#):                                                |                                               | Phone No. |
| 3.                                                                                                                                                                                                      | Dept./Branch                                                           | •                                             | Sem/Sec   |
| 4.                                                                                                                                                                                                      | Email ID                                                               |                                               | Phone No  |
| 5.                                                                                                                                                                                                      | Address in Hostel:                                                     |                                               |           |
| 6.                                                                                                                                                                                                      | Address if not in Hostel:                                              |                                               |           |
| 7.                                                                                                                                                                                                      | Documents At                                                           | <u>stached</u> :(a) Admission Certificate Y N |           |
|                                                                                                                                                                                                         | (b) If for extension after completed period of course give details as: |                                               |           |
|                                                                                                                                                                                                         |                                                                        |                                               |           |
| 8.                                                                                                                                                                                                      | Reason for the saidDocument:                                           |                                               |           |
|                                                                                                                                                                                                         |                                                                        | *                                             | A.        |
|                                                                                                                                                                                                         |                                                                        |                                               |           |
| 9.                                                                                                                                                                                                      | If lost, whether FIR lodged (copy to be enclosed) – Yes/No             |                                               |           |
| 10.                                                                                                                                                                                                     | Fees Paid (Receipt to be attached):Rs.                                 |                                               |           |
| 11.                                                                                                                                                                                                     | Signature of the                                                       | e student:                                    | Date:/    |
| 12.                                                                                                                                                                                                     | Remarks by Asst. Manager (FIN) about outstanding fees if any:          |                                               |           |
| 13.                                                                                                                                                                                                     | Approved by HOD/ Associate Director (A)*:                              |                                               |           |
| 14. Duly filled in application endorsed/approved by the competent authorities along with supporting documents as stated above shall be submitted to the Associate Director (A) for first year students. |                                                                        |                                               |           |