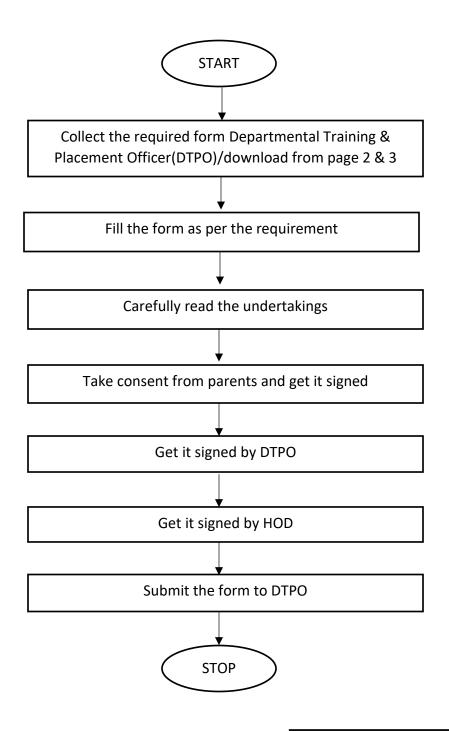

## DECLARATION- NOT WILLING TO PARTICIPATE IN CAMPUS HIRING EVENTS

## **Training Placement & Industry Liaison**

## **DECLARATION – NOT Willing to Participate in Campus Hiring Events**

| Batch | (ex | pected | vear | of | graduation) |
|-------|-----|--------|------|----|-------------|
|       |     |        |      |    |             |

| I hereby declare that I am NOT | <u>INTERESTED</u> | for any | Hiring | Events | (Employment | and/or | Internship) |
|--------------------------------|-------------------|---------|--------|--------|-------------|--------|-------------|
| organized by T&P Cell of SMIT. |                   |         |        |        |             |        |             |

In view of the above, I have NOT registered for Pre-Placement Training.

I am NOT furnishing any data related to my academics or other credentials to Training & Placement Cell of SMIT.

I hereby confirm my non availability for any On/Off Campus Drives arranged by T&P, SMIT.

My name may be permanently struck off from the database of Training & Placement Cell of SMIT.

| Reg No:           | Name:                          | Course:      | Branch:      |  |
|-------------------|--------------------------------|--------------|--------------|--|
|                   |                                |              |              |  |
|                   |                                |              |              |  |
|                   |                                |              |              |  |
| Full Signature of | the student with date:         |              |              |  |
|                   |                                |              |              |  |
|                   |                                | <del>_</del> |              |  |
|                   | Consent from Parent            | Name &       | Signature of |  |
|                   |                                | DTPO         |              |  |
|                   |                                |              |              |  |
|                   |                                |              |              |  |
| (Name of          | Parent with Signature & Date)  |              |              |  |
|                   | <u> HOD – Signature with I</u> | <u>Date</u>  |              |  |
|                   |                                |              |              |  |
|                   |                                |              |              |  |
|                   |                                |              |              |  |
|                   |                                |              |              |  |