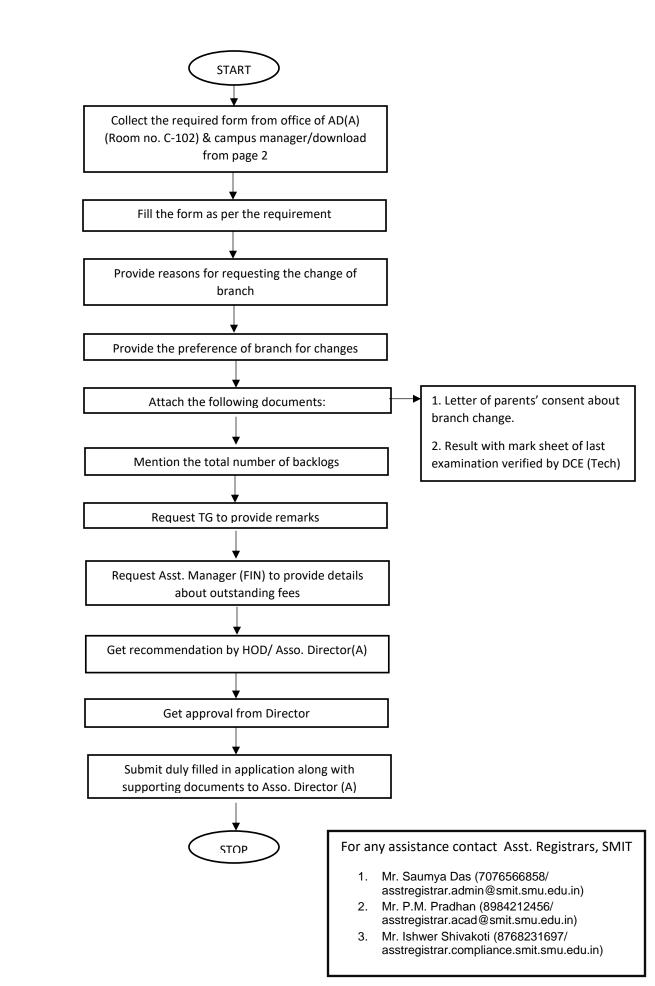

## CHANGE OF BRANCH IN SECOND YEAR

## APPLICATION FORM FOR CHANGE OF BRANCH IN SECOND YEAR (Revised on May 2019)

| 1.                                                                                                 | Name in full:                                                                                                                                                                                                        | Mr/Ms               |       | Regn. No. |                                                                                                                                                                                                                                                                                                                                                                                                                                                                                                                                                                                                                                                                                                     |
|----------------------------------------------------------------------------------------------------|----------------------------------------------------------------------------------------------------------------------------------------------------------------------------------------------------------------------|---------------------|-------|-----------|-----------------------------------------------------------------------------------------------------------------------------------------------------------------------------------------------------------------------------------------------------------------------------------------------------------------------------------------------------------------------------------------------------------------------------------------------------------------------------------------------------------------------------------------------------------------------------------------------------------------------------------------------------------------------------------------------------|
| 2.                                                                                                 | Parent's name (F/M/G#):                                                                                                                                                                                              |                     | ····· |           |                                                                                                                                                                                                                                                                                                                                                                                                                                                                                                                                                                                                                                                                                                     |
| 3.                                                                                                 | Dept./Branch                                                                                                                                                                                                         |                     |       | Sem/Sec.  |                                                                                                                                                                                                                                                                                                                                                                                                                                                                                                                                                                                                                                                                                                     |
| 4.                                                                                                 | Email ID                                                                                                                                                                                                             | mail ID             |       |           |                                                                                                                                                                                                                                                                                                                                                                                                                                                                                                                                                                                                                                                                                                     |
| 5.                                                                                                 | Hosteller/Day scholar. If hosteller, specify the Hostel/Room No:                                                                                                                                                     |                     |       |           |                                                                                                                                                                                                                                                                                                                                                                                                                                                                                                                                                                                                                                                                                                     |
| 6.                                                                                                 | Reason(s) for requesting the change of Branch:                                                                                                                                                                       |                     |       |           |                                                                                                                                                                                                                                                                                                                                                                                                                                                                                                                                                                                                                                                                                                     |
|                                                                                                    |                                                                                                                                                                                                                      |                     |       |           |                                                                                                                                                                                                                                                                                                                                                                                                                                                                                                                                                                                                                                                                                                     |
| _                                                                                                  | D C C1                                                                                                                                                                                                               | 1 0 1               | 4     |           |                                                                                                                                                                                                                                                                                                                                                                                                                                                                                                                                                                                                                                                                                                     |
| 7.                                                                                                 | Preference of b                                                                                                                                                                                                      | ranches for change: | 1     |           | and the second se |
|                                                                                                    | 2                                                                                                                                                                                                                    |                     |       |           |                                                                                                                                                                                                                                                                                                                                                                                                                                                                                                                                                                                                                                                                                                     |
|                                                                                                    |                                                                                                                                                                                                                      |                     | 3     |           |                                                                                                                                                                                                                                                                                                                                                                                                                                                                                                                                                                                                                                                                                                     |
| 8.                                                                                                 | <ul> <li>Supporting Documents attached.</li> <li>(i) Letter from parents consenting the change of branch: Yes/No</li> <li>(ii) Results with mark sheet of last examination verified by DCE (Tech): Yes/No</li> </ul> |                     |       |           |                                                                                                                                                                                                                                                                                                                                                                                                                                                                                                                                                                                                                                                                                                     |
| 9.                                                                                                 | Total nos. of backlogs cleared:                                                                                                                                                                                      |                     |       |           |                                                                                                                                                                                                                                                                                                                                                                                                                                                                                                                                                                                                                                                                                                     |
| 10.                                                                                                | Signature of the student:                                                                                                                                                                                            |                     |       | Date:     | //                                                                                                                                                                                                                                                                                                                                                                                                                                                                                                                                                                                                                                                                                                  |
| 11.                                                                                                | Remarks by TG :                                                                                                                                                                                                      |                     |       |           |                                                                                                                                                                                                                                                                                                                                                                                                                                                                                                                                                                                                                                                                                                     |
| 12.                                                                                                | Remarks by Asst. Manager (FIN), SMIT about outstanding fees if any:                                                                                                                                                  |                     |       |           |                                                                                                                                                                                                                                                                                                                                                                                                                                                                                                                                                                                                                                                                                                     |
|                                                                                                    |                                                                                                                                                                                                                      |                     |       |           |                                                                                                                                                                                                                                                                                                                                                                                                                                                                                                                                                                                                                                                                                                     |
| 13.                                                                                                | Recommended by HOD/ Associate Director (A)*: Date: Date:                                                                                                                                                             |                     |       |           |                                                                                                                                                                                                                                                                                                                                                                                                                                                                                                                                                                                                                                                                                                     |
| 14.                                                                                                | Approved by Director:Date:                                                                                                                                                                                           |                     |       |           |                                                                                                                                                                                                                                                                                                                                                                                                                                                                                                                                                                                                                                                                                                     |
| 15.Duly filled in application endorsed/approved by the competent authorities along with supporting |                                                                                                                                                                                                                      |                     |       |           |                                                                                                                                                                                                                                                                                                                                                                                                                                                                                                                                                                                                                                                                                                     |

documents as stated above shall be submitted to the Associate Director (A) for record and further actions. [Contact No: 03592- 246145 OR 03592- 246117/ 246118/ 246119/ 246120 ext: 270]

# F: Father/M: Mother/G: Legal guardian – Strike out whichever is not applicable

\* Associate Director (A) only for 1<sup>st</sup>. year students and HODs for Higher semester students.